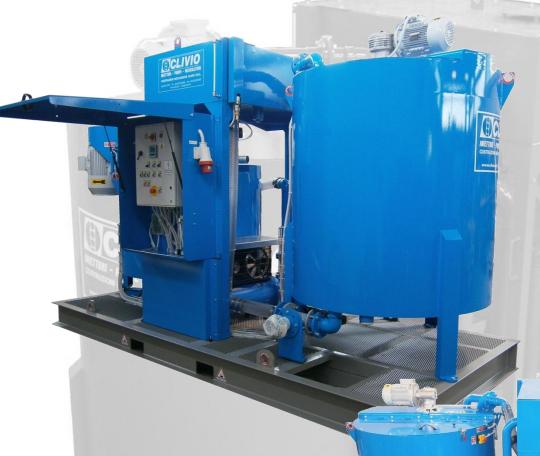

Mixing units CLIVIO M20 consist of:

- •High Speed Mixer CLIVIO mod. TM-1500 with electric motor.
- •Agitator CLIVIO mod. A-2500R with electric motor reduction gear.
- •Electric panel with automatic system for manual/automatic mixing system, with load cells under the turbomixer feet, pneumatic valves and air compressor.

•Above the TURBOMIXER TM1500 is mounted a tank for the water loading of 800 liters capacity with maximum level sensor.
•Steel welded frame for installation of above mentioned machines with 4 lifting points.