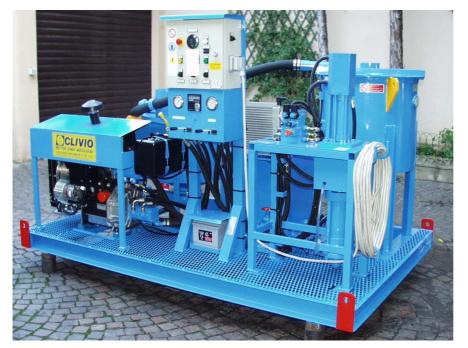

## FOR CEMENT GROUT AND SPECIAL GROUT

Grout injection unit CLIVIO mod. T.A.D.40-130 DH consisting of:

• TM130-High speed mixer CLIVIO hydraulic driven

• A200 - Agitator CLIVIO with hydraulic motor

• DP/OL-4 RGM – Vertical grouting pump

Our grouting pump mod.DPOL-4 can work for mini-piles injections, tunnel liner grouting, rock anchor grouting, void filling etc.....

• Hydraulic power pack including Diesel engine 18.8 kW, oil tank, air oil-cooler, hydraulic gear pumps

•Hydraulic panel including hand operated lever distributors for ON/OFF TM130, A200 oil max pressure valve, oil pressure gauge

•Steel welded frame for installation of above mentioned machines with 4 lifting points.