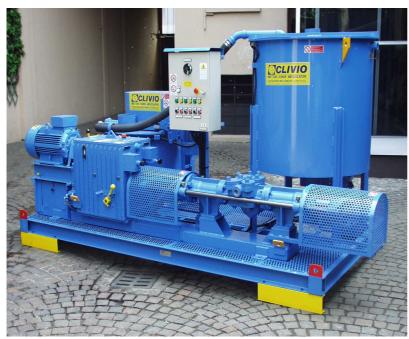

Grouting units APOL-S-ETA and APOL-90S-ETA consist of:

•High Speed Mixer CLIVIO mod. TM-260 with electric motor.

•Agitator CLIVIO mod. A-750R with electric motor reduction gear.

•Grout Injection Pump CLIVIO mod. APOL-S-ETA or APOL-90S-ETA with electric motor.

Electric panel

•Steel welded frame for installation of above mentioned machines with 4 lifting points.

On request the units can be mounted on rubber wheels.

CLIVIO supply a complete line of machines for THE WHOLE GROUTING WORK: drill units, grout pumps, high speed mixers and all accessories.

| Model         | Total capacity<br>Liters | Work capacity<br>Liters    | Shaft speed<br>Rpm      | Electric motor<br>kW                                                        |
|---------------|--------------------------|----------------------------|-------------------------|-----------------------------------------------------------------------------|
| TM260         | 240                      | 200                        | 1450                    | 7,5                                                                         |
| A750          | 810                      | 750                        | 87                      | 3                                                                           |
| Model         | Piston diameter<br>mm.   | Maximum delivery<br>L/min. | Maximum pressure<br>Bar | Electric motor<br>kW                                                        |
| AP/OL-S       | 50 / 60 / 70 / 80        | 31 / 45 / 61 / 80          | 120 / 110 / 100 / 77    | 11                                                                          |
| AP/OL-90S     |                          | 54 / 78 / 106 / 138        | 105 / 92 / 67 / 52      | 15                                                                          |
| Lenght<br>mm. | Width<br>mm.             | Height<br>mm.              | Weight<br>Kg.           | Maximum flow and<br>pressure values cannot<br>be reached<br>simultaneously. |
| 3450          | 1750                     | 1750                       | 1800                    |                                                                             |