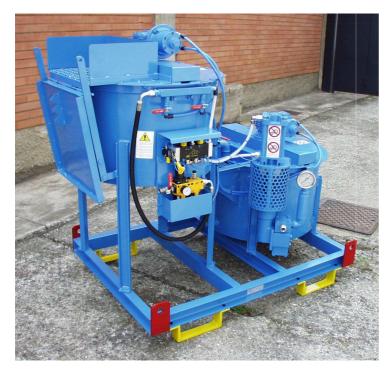

Grout injection unit PS/A-MA140A is composed of:

•M140/A - Mixer CLIVIO air driven

•A140/A – Agitator CLIVIO air driven

•PS/A – Pump (injector) CLIVIO air driven

All moving parts duly protected with steel welded

All machines of the grout injection unit are arranged in a functional way on a single base frame (on request with 4 jack, rubber wheels and parking brake) and centralized control panel to be ready for use.